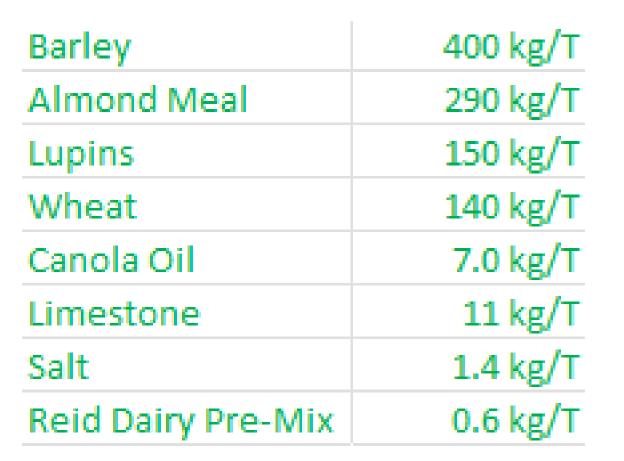

## **Indicative Analysis**

| Crude Protein | 12.63%      |
|---------------|-------------|
| NDF           | 23.39%      |
| Strach        | 38.43%      |
| ME            | 12.76 MJ/kg |

Fodder Link recommends this product be fed alongside a suitable effective fibre source to decrease the risk of rumen acidosis. Reach out to your local Fodder Link representative, or your preferred nutritionist, for advice on appropriate induction procedures.